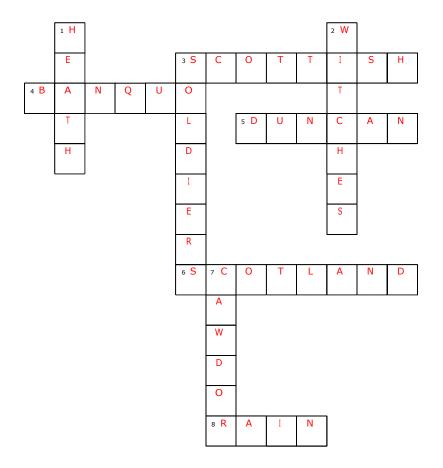

## SOLUTION

# Macbeth. Act 1

## Across: →

- 3. Which army won the battle?
- 4. Macbeth's best friend
- **5.** What is the name of the King?
- **6.** What country is the play, Macbeth, set in?
- **8.** Complete: In thunder, lightning or in.....

### Down: <sup>↓</sup>

- **1.** What are Macbeth & Banquo walking across?
- 2. Who did Macbeth & Banquo see on the heath?
- **3.** People who fight in armies are called...
- 7. Macbeth became Thane of....